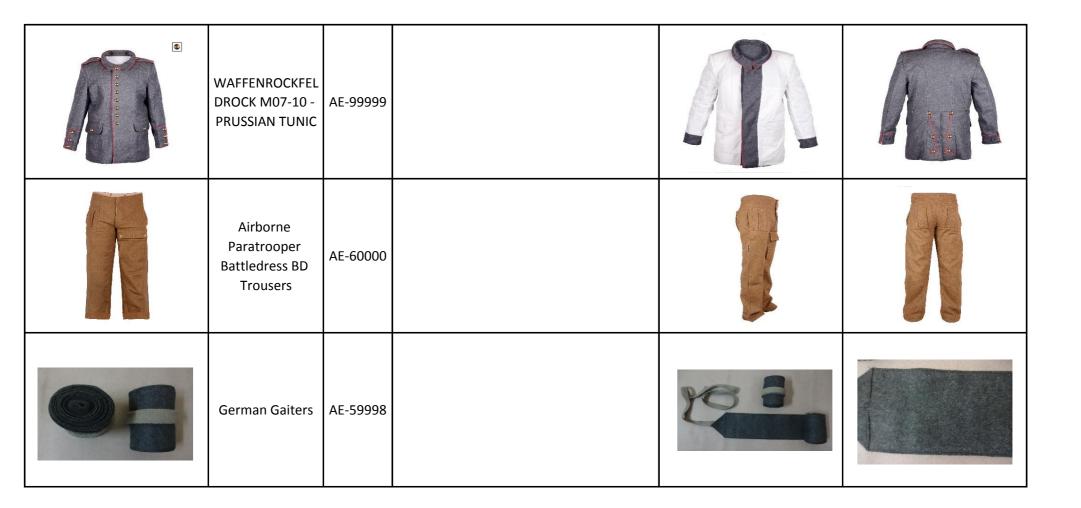

BLACK BAND |         |                                          |  |

| German WWI<br>M1907<br>(Feldmützen<br>Pattern Cap)<br>BLACK BAND w/<br>Red Piping |         |               |  |
|-----------------------------------------------------------------------------------|---------|---------------|--|
| Leather Jerkin                                                                    | AE-2006 |               |  |
| Anchor Button                                                                     | AE-2011 | Anchor Button |  |

| ZULU WAR<br>UNIFORMS<br>TROUSERS<br>BROAD RED | UZU-344  |  |  |
|-----------------------------------------------|----------|--|--|
| ZULU WAR<br>UNIFORMS<br>TROUSERS              | UZU-344A |  |  |
| German WW1<br>M1910 Trousers                  | UDE-345  |  |  |